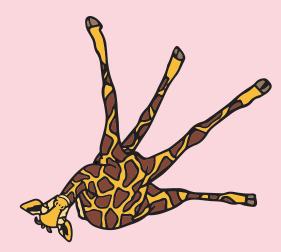

#### A **mom giraffe** is pretty nice until the fetus drops:

#### She'll birth a newborn baby calf, then **kick him 'til he walks**.