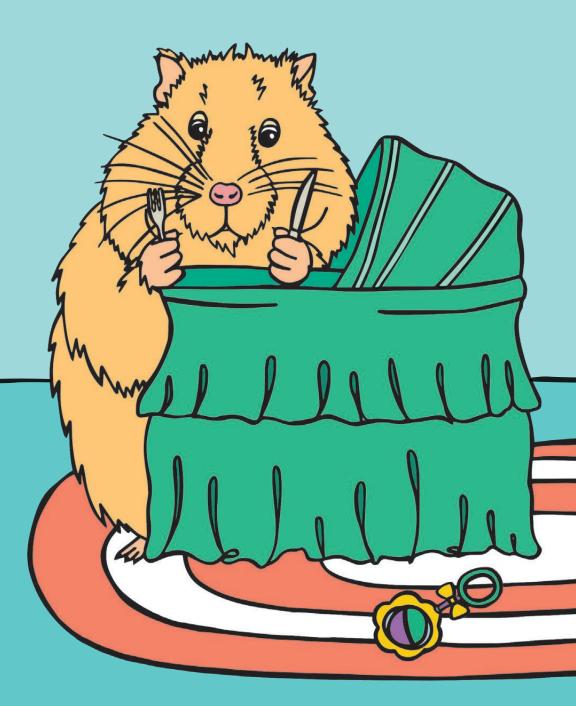

# You won't be worse than **hamster moms**,

no matter how you try.

Sometimes they eat their **newborn pups.** We still don't yet know why.