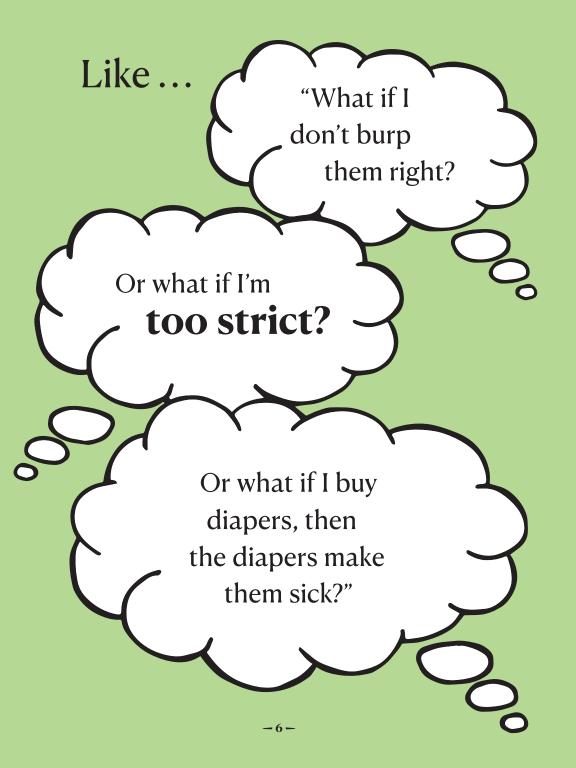

#### But even so, a nagging thought: What if it's not enough?

"Or maybe," your head starts to spin, it's now a **full-blown panic**,

"They lose an eye, or even worse, their food is not organic?

"Or what if I'm not watching and they stumble off a cliff?

"Or if I pick the wrong preschool? What if, what if, what if—?"