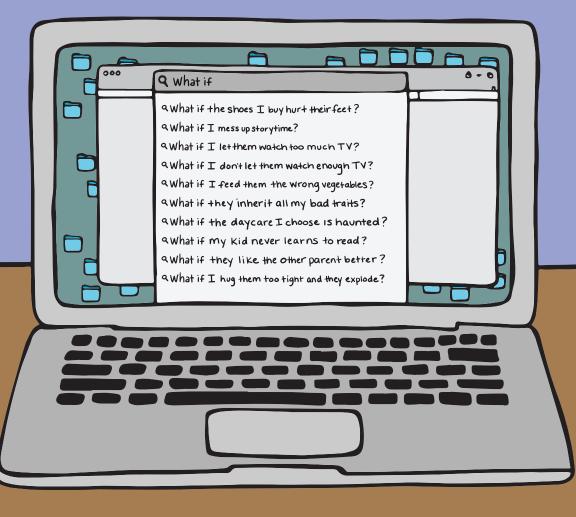

#### But even so, a nagging thought: What if it's not enough?

"Or maybe," your head starts to spin, it's now a **full-blown panic**,

"They lose an eye, or even worse, their food is not organic?

"Or what if I'm not watching and they stumble off a cliff?

"Or if I pick the wrong preschool? What if, what if, what if—?"